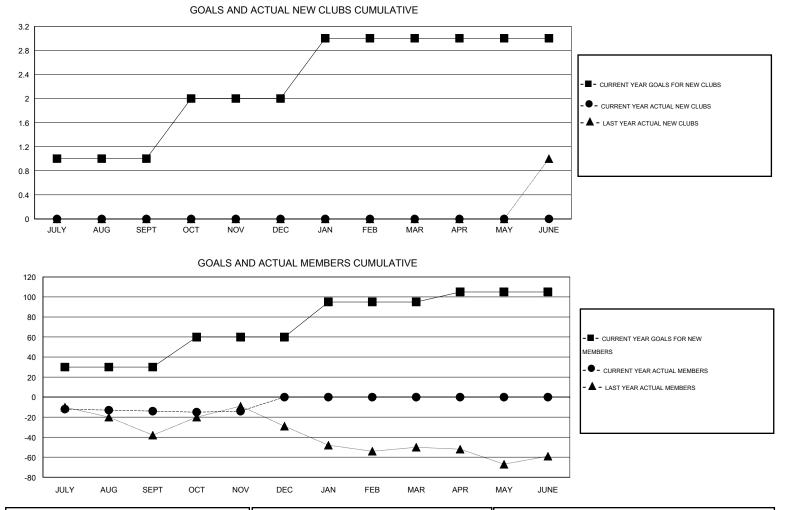

## LOCATION MARYLAND

GMT CA 1

|               |                  | Clubs             |                  |                  |               |                       | Members                             |                    |                  |
|---------------|------------------|-------------------|------------------|------------------|---------------|-----------------------|-------------------------------------|--------------------|------------------|
|               | RESU             | LTS FOR 2015-2016 | i                |                  |               | RESULTS FOR 2015-2016 |                                     |                    |                  |
| QUARTER       | NEW CLUB<br>GOAL | NEW CLUBS         | DROPPED<br>CLUBS | NET<br>GAIN/LOSS | QUARTER       | NEW MEMBER<br>GOAL    | CHARTER AND<br>NEW MEMBERS<br>ADDED | DROPPED<br>MEMBERS | NET<br>GAIN/LOSS |
| JULY/AUG/SEPT | 1                | 0                 | 0                | 0                | JULY/AUG/SEPT | 30                    | 42                                  | 56                 | -14              |
| OCT/NOV/DEC   | 1                | 0                 | 0                | 0                | OCT/NOV/DEC   | 30                    | 31                                  | 31                 | 0                |
| JAN/FEB/MAR   | 1                | 0                 | 0                | 0                | JAN/FEB/MAR   | 35                    | 0                                   | 0                  | 0                |
| APR/MAY/JUNE  | 0                | 0                 | 0                | 0                | APR/MAY/JUNE  | 10                    | 0                                   | 0                  | 0                |

| DROPPED CLUBS: 0                            | 28 CLUBS OF 58 ADDED 1 OR MORE<br>NEW MEMBERS | GENDER DISTRIBUTION<br>MALE 1,318 (66.63%)                        |                   |
|---------------------------------------------|-----------------------------------------------|-------------------------------------------------------------------|-------------------|
| DROPPED MEMBERS                             |                                               | FEMALE 660 (33.37%)                                               |                   |
| DECEASED 14<br>CLUB CANCELLED 0<br>OTHER 73 | CLICK HERE FOR HEALTH<br>ASSESSMENT DATA      | FAMILY UNIT MEMBERS<br>HEAD OF HOUSEHOLD<br>NON-HEAD OF HOUSEHOLD | 503<br>242<br>261 |
| TOTAL 87                                    |                                               | NON-READ OF ROUSEROLD                                             | 201               |